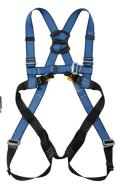

## **FULL BODY HARNESS WITH** FRONT AND DORSAL ANCHORAGE POINTS

- · Harness with front and dorsal anchorage points · Separate adjustment for leg and shoulder straps
- Body height adjustment
- · Stainless steel buckles
- · Tested to EN361 standards
- Maximum loading: 140kg

## **PRODUCT CODE**

WSFAB131-20

WORKSafe® Full Body Harness with Front and Dorsal **Anchorage Points** 

| Brand   | WORKSafe                                                 | Model     | WSFAB131-20 |
|---------|----------------------------------------------------------|-----------|-------------|
| Туре    | Full Body Harness with Front and Dorsal Anchorage Points |           |             |
| Weight  | 0.87kg                                                   | Standards | EN 361      |
| Webbing | Polyester                                                |           |             |
| Buckles | Galvanized Steel                                         |           |             |
| Thread  | Polyester                                                |           |             |