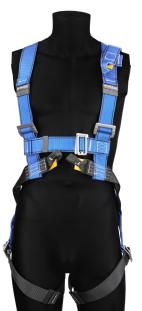

## **FULL BODY HARNESS WITH** FRONT AND DORSAL ANCHORAGE POINTS

- · Harness with front and dorsal anchorage points · Separate adjustment for leg and shoulder straps
- Body height adjustment
- · Stainless steel buckles
- · Tested to EN361 standards
- Maximum loading: 140kg

## **PRODUCT CODE**

WSFAB131-20

WORKSafe® Full Body Harness with Front and Dorsal **Anchorage Points** 

| Brand   | WORKSafe                                                 | Model     | WSFAB131-20 |
|---------|----------------------------------------------------------|-----------|-------------|
| Туре    | Full Body Harness with Front and Dorsal Anchorage Points |           |             |
| Weight  | 0.87kg                                                   | Standards | EN 361      |
| Webbing | Polyester                                                |           |             |
| Buckles | Galvanized Steel                                         |           |             |
| Thread  | Polyester                                                |           |             |