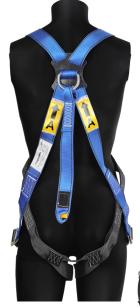

## **FULL BODY HARNESS WITH** FRONT AND DORSAL ANCHORAGE POINTS

- · Harness with front and dorsal anchorage points · Separate adjustment for leg and shoulder straps
- Body height adjustment
- · Stainless steel buckles
- · Tested to EN361 standards
- Maximum loading: 140kg

## **PRODUCT CODE**

WSFAB131-20

WORKSafe® Full Body Harness with Front and Dorsal **Anchorage Points** 

| Brand   | WORKSafe                                                 | Model     | WSFAB131-20 |
|---------|----------------------------------------------------------|-----------|-------------|
| Туре    | Full Body Harness with Front and Dorsal Anchorage Points |           |             |
| Weight  | 0.87kg                                                   | Standards | EN 361      |
| Webbing | Polyester                                                |           |             |
| Buckles | Galvanized Steel                                         |           |             |
| Thread  | Polyester                                                |           |             |